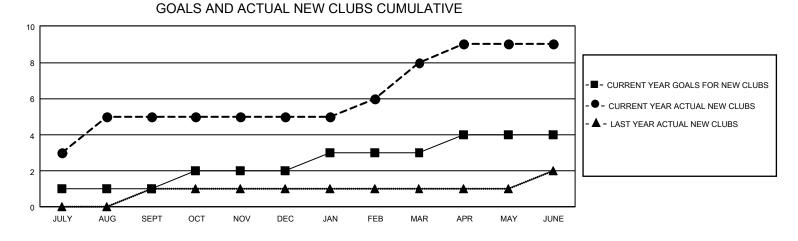

## GAT MONTHLY MEMBERSHIP PROGRESS REPORT

GMT Constitutional Area 5 - C, Group E

REPORT DOES NOT INCLUDE CLUBS IN UNDISTRICTED AREAS.

| Clubs                 |               |           |               | Members               |                         |                         |                                                    |
|-----------------------|---------------|-----------|---------------|-----------------------|-------------------------|-------------------------|----------------------------------------------------|
| RESULTS FOR 2021-2022 |               |           |               | RESULTS FOR 2021-2022 |                         |                         |                                                    |
| QUARTER               | NEW CLUB GOAL | NEW CLUBS | DROPPED CLUBS |                       | MBER GROWTH NET<br>GOAL | MEMBER GROWTH<br>ACTUAL | DROPPED MEMBERS<br>ACTUAL (including<br>transfers) |
| JULY/AUG/SEPT         | - 3           | 5         | 0             | JULY/AUG/SEPT         | 25                      | 325                     | 119                                                |
| OCT/NOV/DEC           | 3             | 0         | 0             | OCT/NOV/DEC           | 25                      | 37                      | 41                                                 |
| JAN/FEB/MAR           | 3             | 3         | 0             | JAN/FEB/MAR           | 25                      | 107                     | 19                                                 |
| APR/MAY/JUNE          | 3             | 1         | 0             | APR/MAY/JUNE          | 25                      | 69                      | 163                                                |