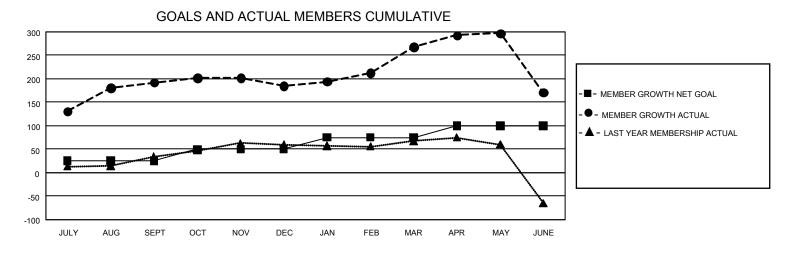

## GAT MONTHLY MEMBERSHIP PROGRESS REPORT

GMT Constitutional Area 5 - C, Group E

REPORT DOES NOT INCLUDE CLUBS IN UNDISTRICTED AREAS.

| Clubs                 |               |           |               | Members               |                         |                         |                                                    |
|-----------------------|---------------|-----------|---------------|-----------------------|-------------------------|-------------------------|----------------------------------------------------|
| RESULTS FOR 2021-2022 |               |           |               | RESULTS FOR 2021-2022 |                         |                         |                                                    |
| QUARTER               | NEW CLUB GOAL | NEW CLUBS | DROPPED CLUBS |                       | MBER GROWTH NET<br>GOAL | MEMBER GROWTH<br>ACTUAL | DROPPED MEMBERS<br>ACTUAL (including<br>transfers) |
| JULY/AUG/SEPT         | - 3           | 5         | 0             | JULY/AUG/SEPT         | 25                      | 325                     | 119                                                |
| OCT/NOV/DEC           | 3             | 0         | 0             | OCT/NOV/DEC           | 25                      | 37                      | 41                                                 |
| JAN/FEB/MAR           | 3             | 3         | 0             | JAN/FEB/MAR           | 25                      | 107                     | 19                                                 |
| APR/MAY/JUNE          | 3             | 1         | 0             | APR/MAY/JUNE          | 25                      | 69                      | 163                                                |